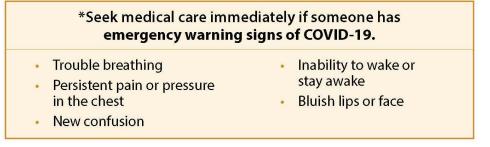

## Symptoms of Coronavirus (COVID-19)

## Know the symptoms of COVID-19, which can include the following:

Symptoms can range from mild to severe illness, and appear 2-14 days after you are exposed to the virus that causes COVID-19.

This list is not all possible symptoms. Please call your medical provider for any other symptoms that are severe or concerning to you.