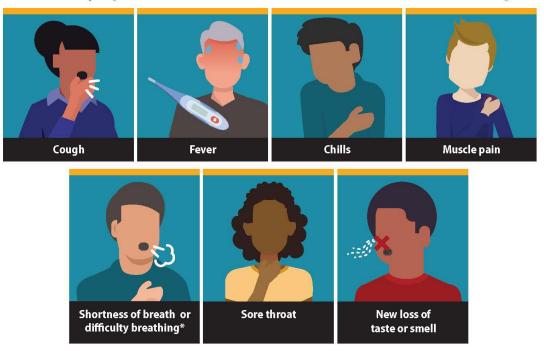

## Symptoms of Coronavirus (COVID-19)

## Know the symptoms of COVID-19, which can include the following:

Symptoms can range from mild to severe illness, and appear 2-14 days after you are exposed to the virus that causes COVID-19.

This list is not all possible symptoms. Please call your medical provider for any other symptoms that are severe or concerning to you.