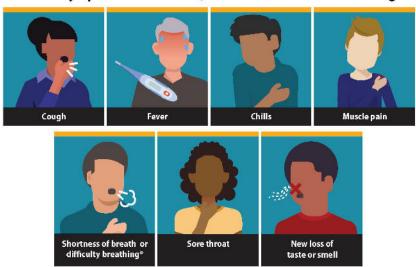

We ask that if you are experiencing any of these symptoms, that you NOT attend activities here at the City of Brandon Senior Center.

Know the symptoms of COVID-19, which can include the following:

Symptoms can range from mild to severe illness, and appear 2-14 days after you are exposed to the virus that causes COVID-19.

\*Seek medical care immediately if someone has emergency warning signs of COVID-19.

- Trouble breathing
- Persistent pain or pressure in the chest
- New confusion
- Inability to wake or stay awake
- · Bluish lips or face

This list is not all possible symptoms. Please call your medical provider for any other symptoms that are severe or concerning to you.

cdc.gov/coronavirus